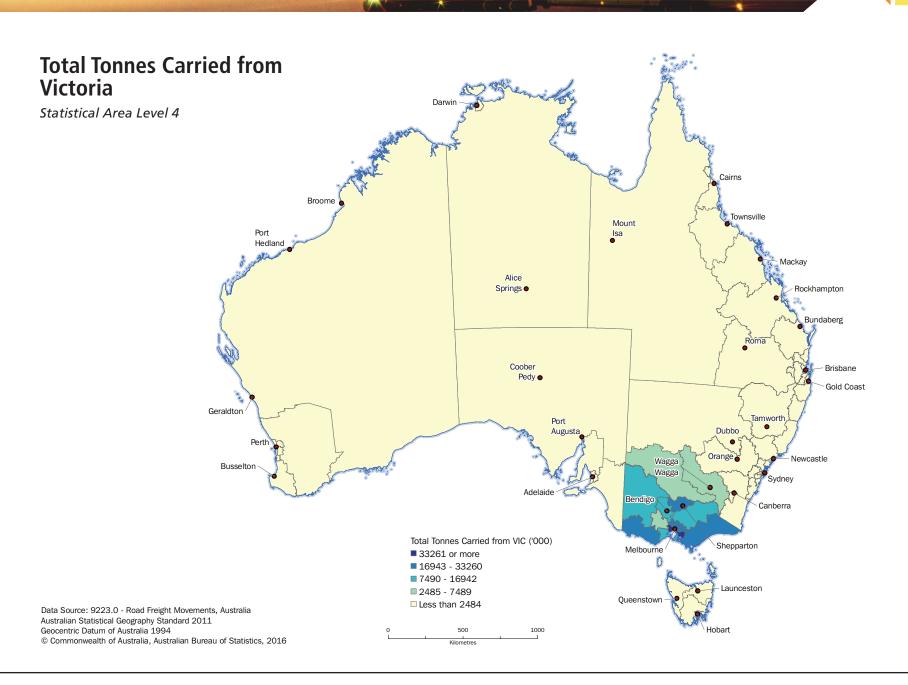

| Intrastate           | Solid Bulk             | Other Freight                | Other Freight                   | Other Freight         |            |
|                                              |                      | 3,524.2                | 7,131.4                      | 10,586.7                        | 115,618.4             | 9.2        |
| Most Common Type of Goods (t-km, intrastate) | Dangerous            | 200.9                  | 1,014.8                      | 1,215.7                         | 11,058.3              | 11.0       |
|                                              | Refrigerated         | 53.8                   | 129.2                        | 183.1                           | 2,651.7               | 6.9        |

## 2014 ROAD FREIGHT MOVEMENTS VICTORIA